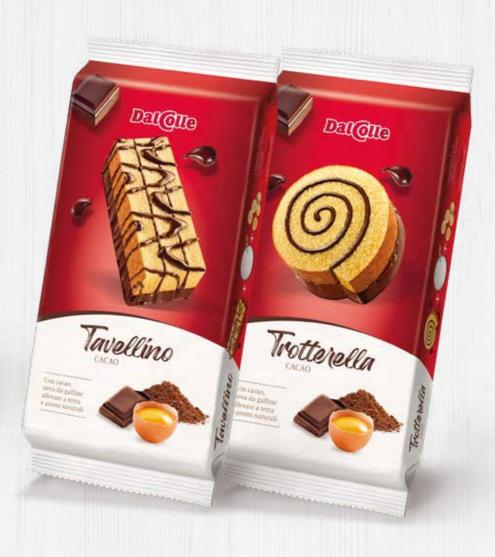

### Dal Colle Everyday line

Puff pastry croissant, leavened snacks and sponge cakes