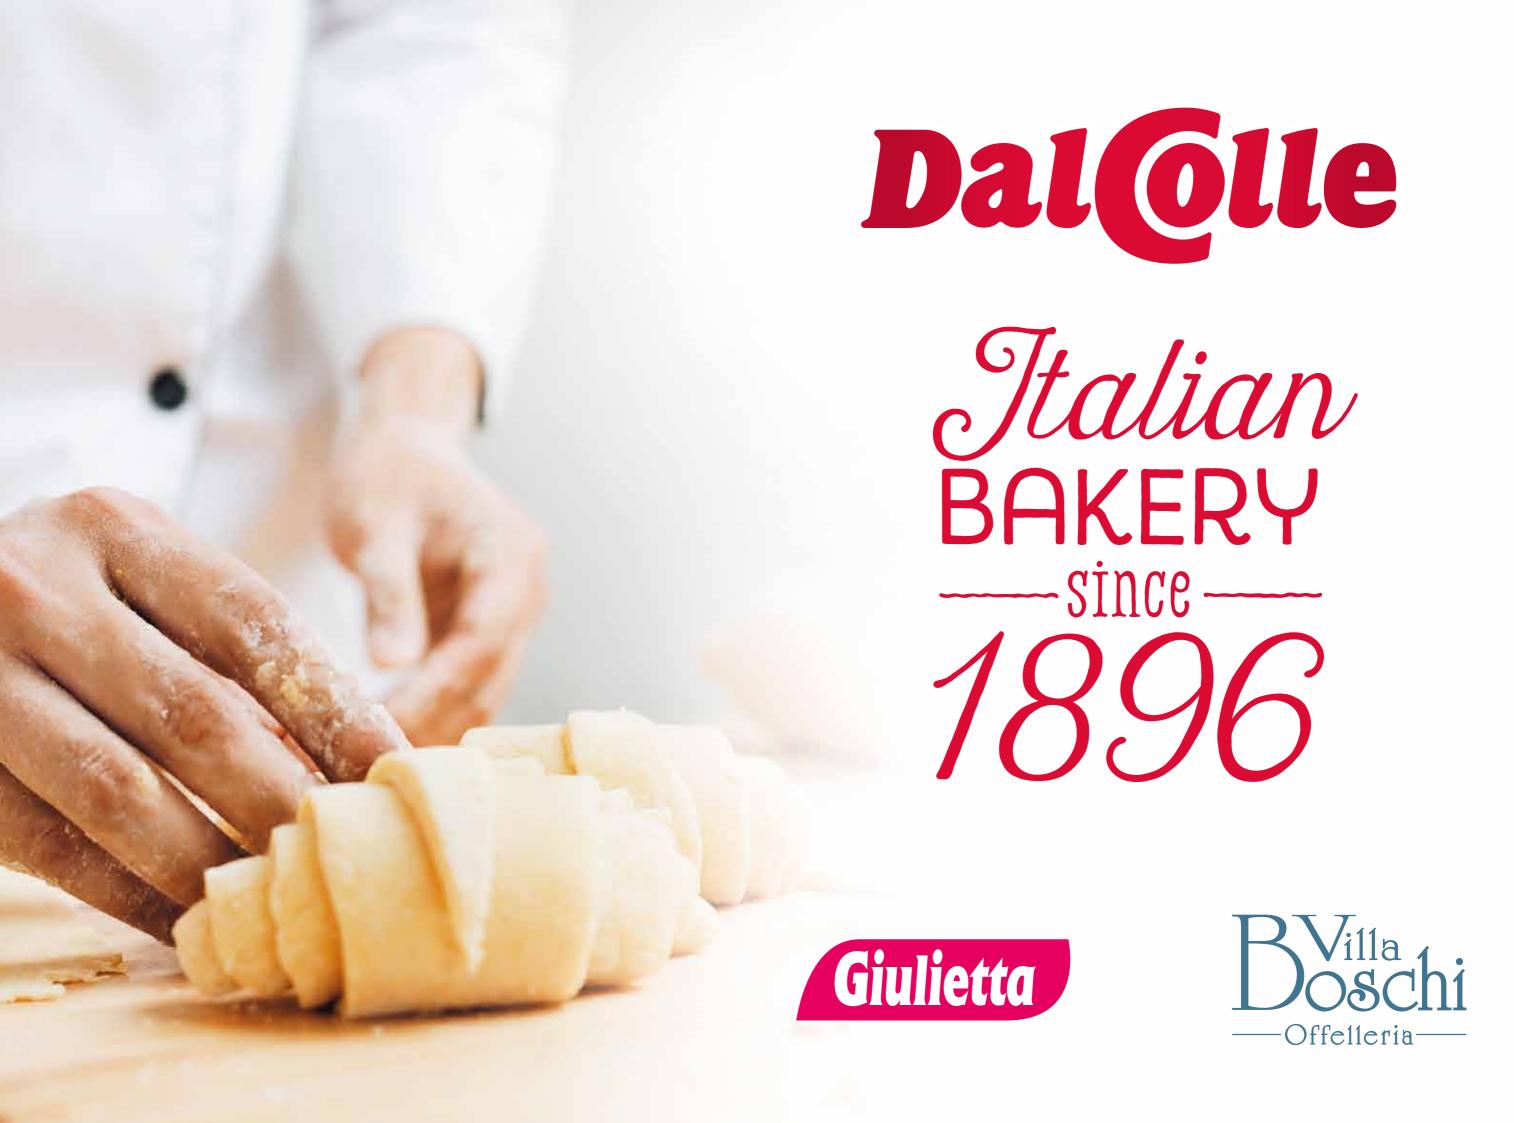

# 20 years of History

#### A tradition started in 1896

Master Confectioners since 1896

Dal Colle history dates back to 1896, when Mr. Egidio Dal Colle founded the company.

He was the first user of a special ingredient, which would become very successful in the following years: sourdough.

Since 1896 reaching high quality standards is our main commitment. We aim to constantly improve ourselves to respond to the new market demands in the best way possible.

Dur numbers today

Production line